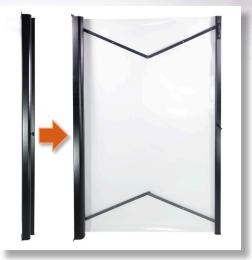

A cost effective solution to enhance social distancing in buses and motor coaches.

## **FEATURES**

- · Easy to install
- Many mounting options can be easily mounted using standard hardware (no mounting hardware included)
- Durable steel construction
- Easy deployable partition\*

\*Not approved to be deployed in drivers line of sight while vehicle is in motion.

| NFI Part No. | Description                                        |
|--------------|----------------------------------------------------|
| 6482813      | PARTITION - RETRACTABLE, CLEAR, 52" WIDE, 24" LONG |
| 6482814      | PARTITION - RETRACTABLE, CLEAR, 42" WIDE, 24" LONG |
| 6482815      | PARTITION - RETRACTABLE, CLEAR, 42" WIDE, 36" LONG |